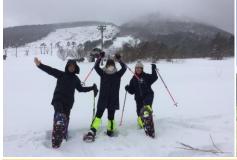

## Tour overview:

Enjoy a great outdoor adventure on Mt Sanbe.

With a guide, you can experience the great nature of the national park through various seasonal activities such as cycling, walking, trekking, snowshoeing, etc. You can also visit the Sanbe Azukihara Buried Forest Museum to experience the ancient forest of the Jomon period and learn about the history of the active volcano, which is also a Japanese heritage site. You can also enjoy the blessings of an active volcano, such as hot springs and food nurtured by the volcanic soil.

All year round (Jan and Feb only snow-

Access:

30 mins by car from central Oda city

Reservations accepted from:

All year round

Available dates:

**Duration and** 9:30 to 15:30 (6 hours) starting time:

shoeing available)