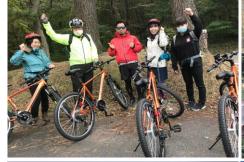

## Tour overview:

Enjoy a great outdoor adventure on Mt Sanbe.

With a guide, you can experience the great nature of the national park through various seasonal activities such as cycling, walking, trekking, snowshoeing, etc. You can also visit the Sanbe Azukihara Buried Forest Museum to experience the ancient forest of the Jomon period and learn about the history of the active volcano, which is also a Japanese heritage site. You can also enjoy the blessings of an active volcano, such as hot springs and food nurtured by the volcanic soil.

We can offer courses that fully stimulate the five senses and can be customized to match your needs.