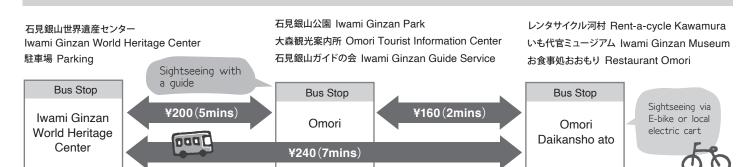

December 8:30-16:30)

•Electric bicycle 2h ¥700

•Regular bicycle 3h



## Regional transportation electric cart [ Ginzan Cart ] 6 seats

Fee:¥500 (One way to Ryugenji Mabu) \*Reservations not accepted

\*You can get on and off at the bus stop in the area \*Fares depend on boarding area

\*Regular holidays are on Wednesday

\*If the cart is full at the departure point, boarding at the intermediate stops may not be possible.\*In case of stormy weather, it may be closed.



## Approximate Round Trip Time

•Ginzan Area 2hours and more (Omori Bus Stop)

•Omori Machinami Area 1hour and half(Omori Bus Stop or Omori Daikansho Ato Bus Stop)

We recommend you to check the timetable of bus for return trip in advance.



## Access by bus from Iwami Ginzan World Heritage Center to the townscape area