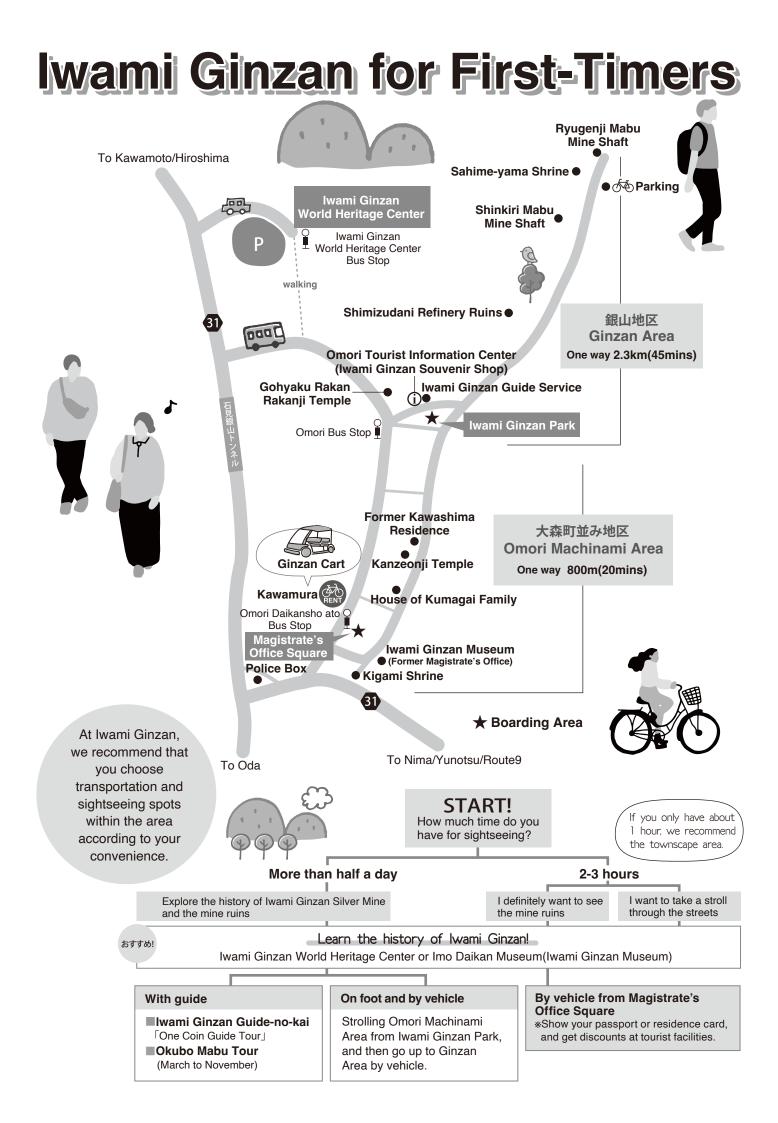

To Ryugenji Mabu Mine Shaft, please come with plenty of time(2hours)

Electric bicycle rental 「Rent-a-cycle Kawamura」(nearest bus stop:「大森代官所跡Omori Daikansho-Ato」)

Business hours 8:30-17:00

(February-December 8:30-16:30)

•Electric bicycle 2h ¥700

•Regular bicycle 3h