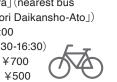

## Regional transportation electric cart [ Ginzan Cart ] 6 seats

Fee:¥500 (One way to Ryugenji Mabu) \*Reservations not accepted

\*You can get on and off at the bus stop in the area \*Fares depend on boarding area

\*Regular holidays are on Wednesday

\*If the cart is full at the departure point, boarding at the intermediate stops may not be possible.\*In case of stormy weather, it may be closed.